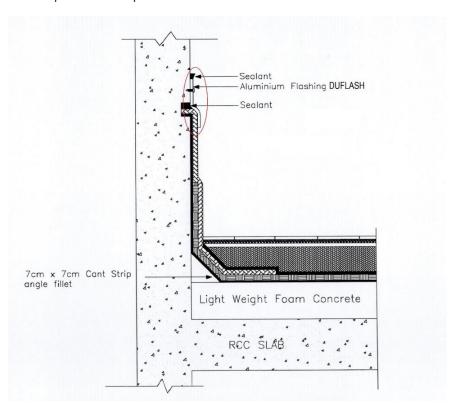

## MAIN USES

**DUFLASH** is used as vertical flashing in the termination of the membranes at the parapet in the roofing applications.

## **TYPES**

**DUFLASH** is available in thickness from 0.9mm to 1.5mm in the various profiles as required.